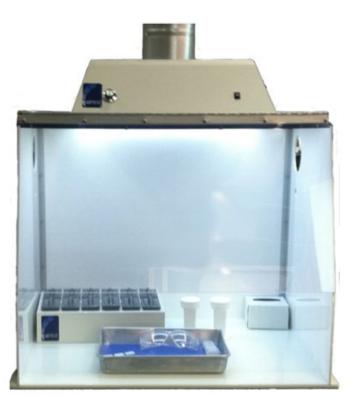

# LP1770 Fume Hood

24" x 20" Standard Size, Also Available in Custom Widths

**Adjustable Speed, High Powered Fan** 

**Easy access with adjustable Sash** 

LED lighting for bright and even lighting

### **LP1770 Fume Hood Features:**

- Adjustable Speed, High Powered Fan
- LED lighting
- Adjustable Sash
- Available in Ducted or Ductless
- Available microwave port on left or right side

## **Specifications:**

- Ducted H 30.5" W 24" D 20.25"
- Filtered H 35" W 24" D 20.25"
- Ducted 45lbs
- Filtered (ductless) 53lbs