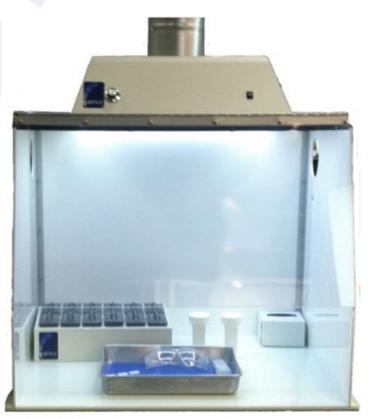

# LP1770 Fume Hood

24" x 20" Standard Size, Also Available in Custom Widths

**Adjustable Speed, High Powered Fan** 

**Easy access with adjustable Sash** 

LED lighting for bright and even lighting

### **LP1770 Fume Hood Features:**

- Adjustable Speed, High Powered Fan
- LED lighting
- Adjustable Sash
- Available in Ducted or Ductless
- Available microwave port on left or right side

## **Specifications:**

- Ducted H 30.5" W 24" D 20.25"
- Filtered H 35" W 24" D 20.25"
- Ducted 45lbs
- Filtered (ductless) 53lbs