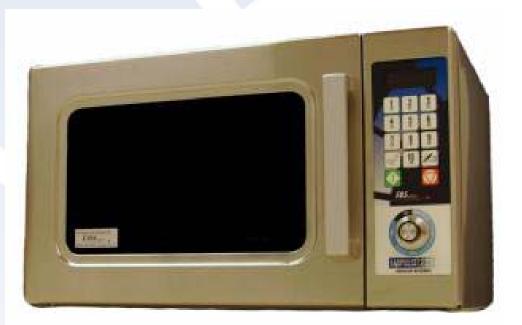

## LP2250 Staining Laboratory Microwave

- **Simple to operate**
- Easy to maintain
- 🛶 Built-in safety features
  - Push-button operation

www.labpulsemed.com

## **LP2250 Staining Laboratory Microwave Features:**

- Easy-to-use numeric keypad
- Preset keys 01–20
- On/Off/Power control knob
- Pre-programmed process times
- Power level controlled by level control knob
- Power levels from 20% 100%
- Air agitation system
- Stage heating-sequence of time and power settings
- Manual run mode
- Stainless steel interior & exterior and ceramic floor for easy maintenance
- High Performance Ventilation system